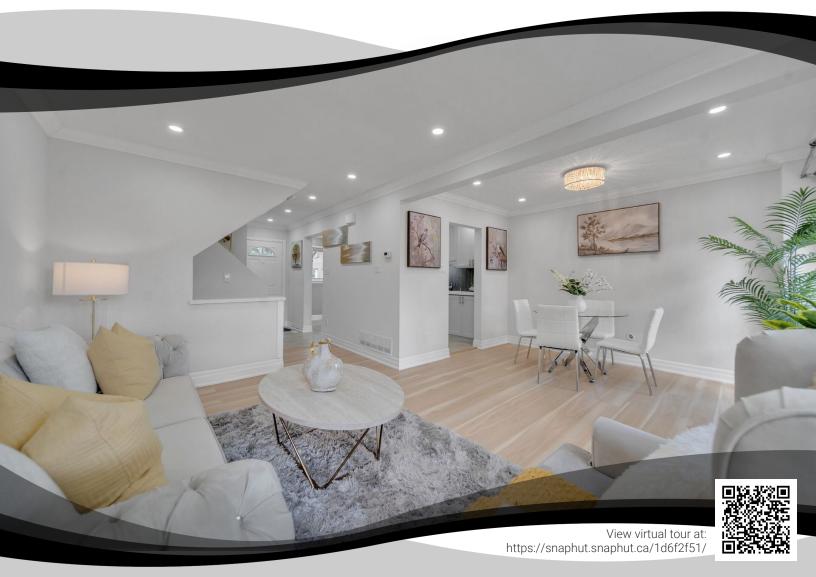

## 92 Fleetwood Crescent, Brampton, ON L6T 2E6

\$649,000 • Townhouse • 3+1 bedrooms • 2 bathrooms

Location ! Location ! Move-in ready stunning End Unit 2-storey townhouse situated in a highly desirable neighborhood. It features 3+1 spacious bedrooms, 2 washrooms, and a modern open-concept layout with large living & dinning room. The basement is finished with 1-bedroom, full washroom perfect for in-law suite. Child look at main door, fully fenced Yard for entertainment, separate storage room, low maintenance fees. Recent renovations include kitchen with quartz countertop, 2nd floor washroom updated (2022), new flooring (2024), newly painted (2024) and staircase (2024). Pot Lights on Main floor with dimmers. Walking distance to Bramalea City Centre. Close to all major amenities including highways, schools, GO Station, library and much more. Excellent opportunity for first-time homebuyers or investors with plenty of visitor parking. Condominium responsibilities includes Roof & external Doors/Windows replacement, Snow Removal, Backyard Cleaning, and Grass cutting.